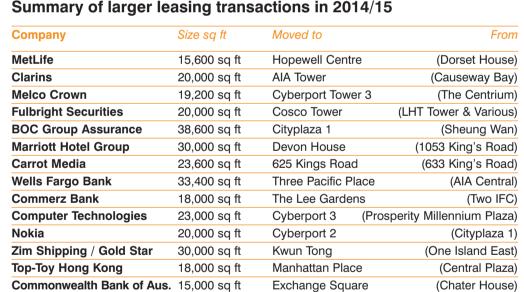

### **Demand How to spot market trends**

In order to spot trends in the office leasing market, the demand section of this review is important, as it highlights which buildings have been the most popular recently and shows patterns in who has moved where and from which locations. One of the more unusual locations that has been in vogue over the past year is **Cyberport** in Pok Fu Lam. The trend started when Sanofi Aventis moved there from Ace Tower, over a year ago. They were then followed last year by Nokia from Cityplaza and Computer Technologies International from Prosperity Millennium Plaza, as well as Melco Crown from The Centrium.

Moves from Hong Kong Island to Kowloon/ New Territories continue but there is by no means a mass exodus. China Shipping Container Lines (currently in One Island East) has secured space in Kowloon Commercial Centre. Zim Shipping / Gold Star is moving out of a whole floor in the same building to move to Kwun Tong. Top-Toy is moving out of a whole floor at Central Plaza to move to Manhattan Place in Kowloon Bay.