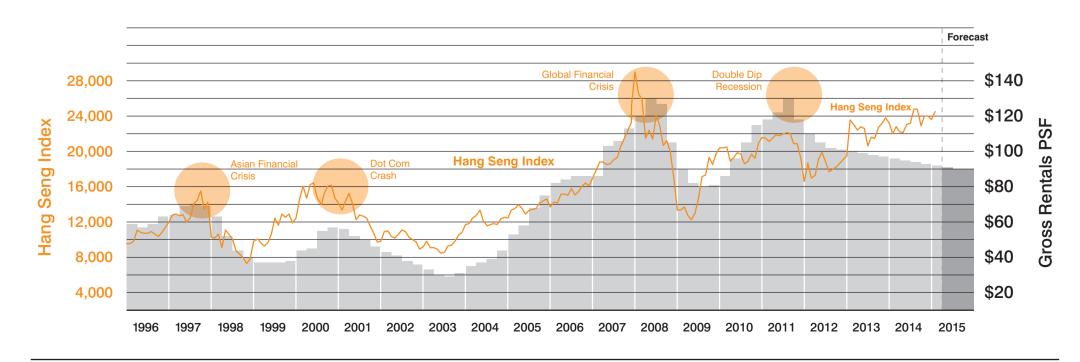

# **History of Average Prime Grade A Office Rentals**

Area Definitions: G - Gross (70% efficiency), L - Lettable (80 - 85% efficiency), N - Net (100% efficiency)

**Kowloon Commerce Ctre T1&2** 51-53 Kwai Cheung Road, Kwai Chung